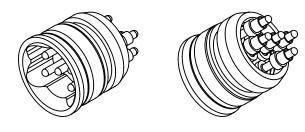

## Wakizashi™ Port

| NOMINAL CHARACTERISTICS |                                             |
|-------------------------|---------------------------------------------|
| Part Number             | BEM-ACCS-WPT-0010                           |
| Dimensions              | 0.56" Long x 0.45" Dia<br>(14.2mm x 11.4mm) |
| Weight                  | 0.035oz<br>(1g)                             |
| Environmentally Sealed  | Waterproof to 20m up to 2 hrs.              |

Wakizashi<sup>™</sup> Plug

| NOMINAL CHARACTERISTICS |                                                    |
|-------------------------|----------------------------------------------------|
| Part Number             | BEM-ACCS-WPG-0010                                  |
| Dimensions              | 0.57" x 0.56" x 0.73"<br>(14.5mm x 6.9mm x 18.6mm) |
| Weight                  | 0.042oz<br>(1.2g)                                  |
| Environmentally Sealed  | Waterproof to 1m up to 30 min.                     |

## FEATURES

- 5 pins for serial data, discrete I/O, or DC power supply.
- Symmetrical design for reversible mounting.
- Easy to clean port, resists mud and dust buildup and can be washed out with water.