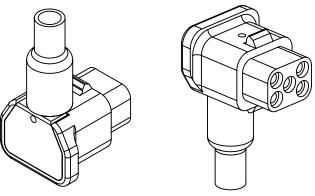

The Wakizashi<sup>™</sup> port and plug allow for quick and secure connection of remote switches, external power supplies, or other devices.

## Wakizashi™ Port

| NOMINAL CHARACTERISTICS |                                             |
|-------------------------|---------------------------------------------|
| Part Number             | BEM-ACCS-WPT-0010                           |
| Dimensions              | 0.56" Long x 0.45" Dia<br>(14.2mm x 11.4mm) |
| Weight                  | 0.035oz<br>(1g)                             |
| Environmentally Sealed  | Waterproof to 20m up to 2 hrs.              |

Wakizashi<sup>™</sup> Plug

| NOMINAL CHARACTERISTICS |                                                    |
|-------------------------|----------------------------------------------------|
| Part Number             | BEM-ACCS-WPG-0010                                  |
| Dimensions              | 0.57" x 0.56" x 0.73"<br>(14.5mm x 6.9mm x 18.6mm) |
| Weight                  | 0.042oz<br>(1.2g)                                  |
| Environmentally Sealed  | Waterproof to 1m up to 30 min.                     |

## FEATURES

- 5 pins for serial data, discrete I/O, or DC power supply.
- Symmetrical design for reversible mounting.
- Easy to clean port, resists mud and dust buildup and can be washed out with water.